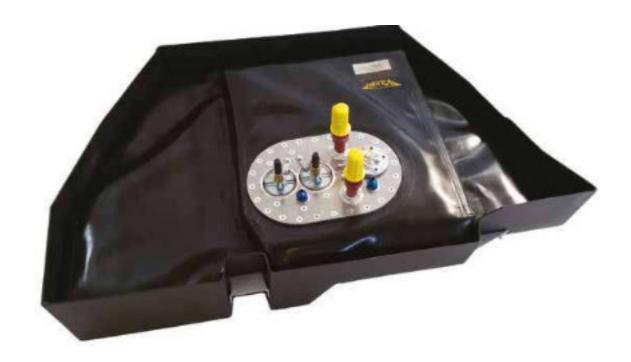

## SFT/5714 Safety fuel cell for Clio Williams Group A VOLUME 55 LITERS

- 1. Removable explosion suppressant foam
- 2. Internal Catch tank Ø150h150 (liters 2,5)
- 3. No.2 low pressurefuel pumps to fill catch tank
- 4. No. 2 high pressure BOSCH fuel pumps (200-7)installed inside catch tank and complete with fuel rail
- 5. Internal connection hoses
- 6. Anti-rollover vent valve
- 7. VDOfuel level sensor
- 8. No. 2 STAUBLI valves STP12
- 9. Bulkhead (2 pins) for electrical connections
- 10. Pick-up and return -6
- 11. Reinforced Fiberglass cover