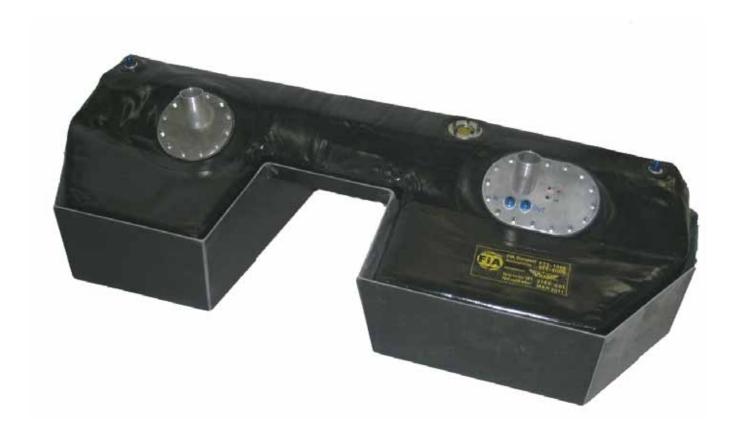

## SFT / 2195 Safety fuel cell for BMW E87

VOLUME ~ 90 LITERS

## **SUPPLIED ACCESSORIES**

- 1. internal safety foam
- 2. no. 2 closure plates
- 3. electrical connector
- 4. internal catch tank with no. 2 lift pumps
- **5.** pouring off from left side to right side with low pressure Pump
- 6. fiberglass cover
- 7. level sensor VDO type
- **8.** filler necks for refuelling system with aluminum alloy filler necks Ø 50 mm (or Ø 57)
- 9. antirollover vent valve
- **10.** 1 pick-up and return -06

**note:** to install the fuel cell, the car floor as to be modified under the rear seats