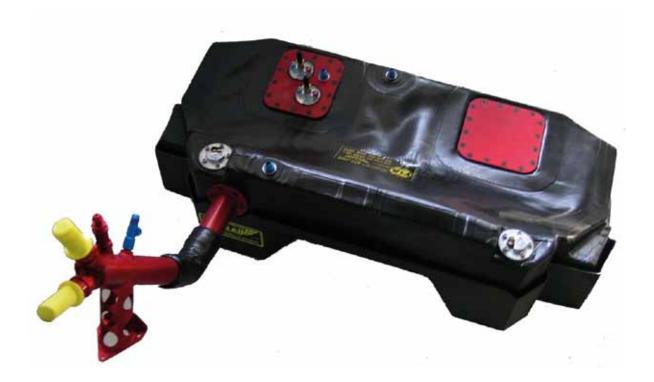

## SFT / 2095 Safety fuel cell for MITSUBISHI EVO 8 and EVO 9 VOLUME ~ 80 LITERS

## SUPPLIED ACCESSORIES

- 1. internal safety foam
- 2. no. 2 closure plates
- 3. no. 2 HP Pumps (Bosch 0580 254 044)
- 4. no. 2 internal catch tanks
- 5. pouring off from left side to right side with Jet-Pump System
- 6. carbon cover
- 7. no. 2 capacitive level sensors
- 8. remote refuelling system with aluminum alloy hoses with no. 2 STAUBLI valves
- 9. antirollover vent valve